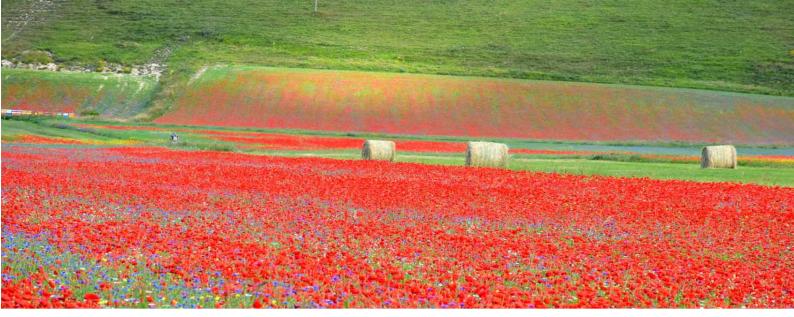

## Castelluccio di Norcia Plain - "La Fioritura"

## Palazzo Seneca Relais & Chateaux invites you to immerse yourself in this rare natural event !

The Castelluccio Plateau, the center of the Sibylline Mountains National Park sets above the valley of Norcia, becomes the theatre for a singular natural event called "the Flowering". This event consists of simultaneous blooming of dozens of different floral species that create a multicolour "rug" covering the whole of the valley.

This flower blooming does not happen on a definite date but is tentatively indicated as starting at the end of June. The arrival of summer also marks the return of flocks and herds of livestock.